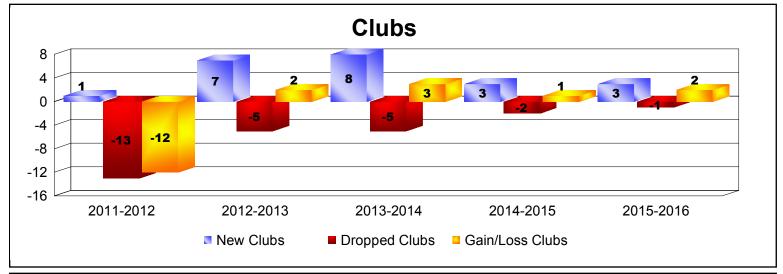

District 322 B1 As of June 2016 Cumulative

| Year      | New<br>Clubs | Dropped<br>Clubs | Gain/<br>Loss<br>Clubs | New<br>Members | Charter<br>Members | Reinstate<br>Members | Transfer<br>Members | Total<br>Member<br>Added | Total<br>Members<br>Dropped | Gain/<br>Loss<br>Members |
|-----------|--------------|------------------|------------------------|----------------|--------------------|----------------------|---------------------|--------------------------|-----------------------------|--------------------------|
| 2011-2012 | 1            | -13              | -12                    | 266            | 60                 | 18                   | 0                   | 344                      | -592                        | -248                     |
| 2012-2013 | 7            | -5               | 2                      | 323            | 180                | 32                   | 4                   | 539                      | -536                        | 3                        |
| 2013-2014 | 8            | -5               | 3                      | 312            | 224                | 26                   | 16                  | 578                      | -430                        | 148                      |
| 2014-2015 | 3            | -2               | 1                      | 268            | 118                | 13                   | 5                   | 404                      | -364                        | 40                       |
| 2015-2016 | 3            | -1               | 2                      | 316            | 67                 | 28                   | 1                   | 412                      | -334                        | 78                       |
| Average   | 4            | -5               | -1                     | 297            | 130                | 23                   | 5                   | 455                      | -451                        | 4                        |