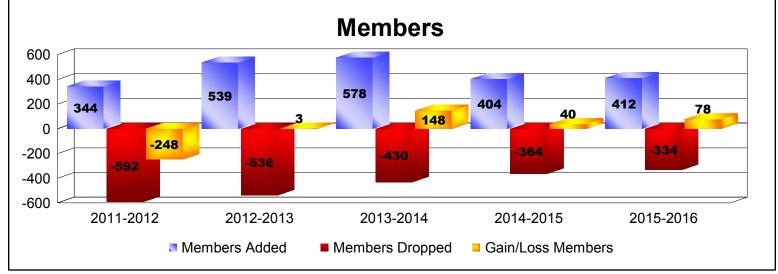

District 322 B1 As of June 2016 Cumulative

| Year      | New<br>Clubs | Dropped<br>Clubs | Gain/<br>Loss<br>Clubs | New<br>Members | Charter<br>Members | Reinstate<br>Members | Transfer<br>Members | Total<br>Member<br>Added | Total<br>Members<br>Dropped | Gain/<br>Loss<br>Members |
|-----------|--------------|------------------|------------------------|----------------|--------------------|----------------------|---------------------|--------------------------|-----------------------------|--------------------------|
| 2011-2012 | 1            | -13              | -12                    | 266            | 60                 | 18                   | 0                   | 344                      | -592                        | -248                     |
| 2012-2013 | 7            | -5               | 2                      | 323            | 180                | 32                   | 4                   | 539                      | -536                        | 3                        |
| 2013-2014 | 8            | -5               | 3                      | 312            | 224                | 26                   | 16                  | 578                      | -430                        | 148                      |
| 2014-2015 | 3            | -2               | 1                      | 268            | 118                | 13                   | 5                   | 404                      | -364                        | 40                       |
| 2015-2016 | 3            | -1               | 2                      | 316            | 67                 | 28                   | 1                   | 412                      | -334                        | 78                       |
| Average   | 4            | -5               | -1                     | 297            | 130                | 23                   | 5                   | 455                      | -451                        | 4                        |